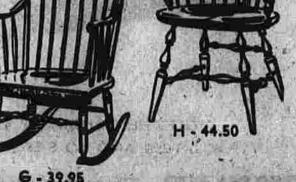

I - 47-inch maple deacon's bench, \$39.95. I - Black decorated child's rocker, \$17.95 K - Black decorated Boston rocker, \$34.95.

E - Nutmeg maple comb-back rocker, \$26.50. F - Dec. black thumb-back chair, \$18.95.

- Dec. black Boston rocker, \$39.95.

- Maple comb-back Windsor chair, \$44.50.

Limited stocks on

some models so choose

tonight. Open till 9.

A - Spearback bench in black, decorated in

B - Reproduction of a deluxe Boston Rocker

in black; handsomely decorated, \$49.50. C - Wood seat Riverton Hitchcock in black

or cherry, stenciled by hand, \$29.95.

D - Ladderback side chair in nutmeg maple with hand woven fiber-rush seat, \$24.50.