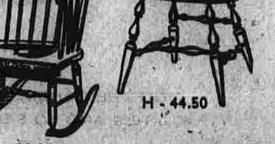

- Dec. black Boston rocker, \$39.95.

- Maple comb-back Windsor chair, \$44.50.

Limited stocks on

some models so choose

tonight. Open till 9.

A - Spearback bench in black, decorated in

B - Reproduction of a deluxe Boston Rocker

in black; handsomely decorated, \$49.50. C - Wood seat Riverton Hitchcock in black

or cherry, stenciled by hand, \$29.95.

D - Ladderback side chair in nutmeg maple with hand woven fiber-rush seat, \$24.50.