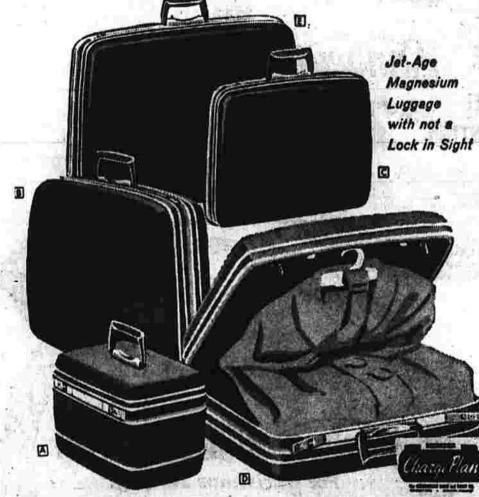

FURNACE OIL Automatic Delivery
L. T. WOOD CO.
Phone HI S-1129

"It's MARLOW'S for EVERYTHING!"

FOR THOSE WHO GIVE AND WANT THE BEST!

Silhouette by Samsonite

travel with the smart set - with elegant Silbouette Luggage by Samsonite. Made of molded magnesium, covered in beautiful patterned vinyl, it scoffs at scuffs, scars, weather and wear. Lightweight, too-with exclusive hidden locks that make other luggage look old-fashioned. Lots of room inside so clothes can keep their press. Oxford Grey or Desert Tan for men. Choice of Oxford Grey, Dove White, Biscayne Blue or Platinum Grey for women.

Beauty Case ... \$25.00 B. Ladies' O'Nite ... \$25.00 C. Men's Executive Overnight ... \$36.00 D. Ladies' Wardrobe ... \$40.00 E. Men's Three Suiter ... \$45.00

des SILHOUETTE, We Also Carry Samsonite STREAMLITE and HORIZON \* MARLOW'S is Manchester's LARGEST LUGGAGE HEADQUARTERS; Selling at marLOW PRICES! \*