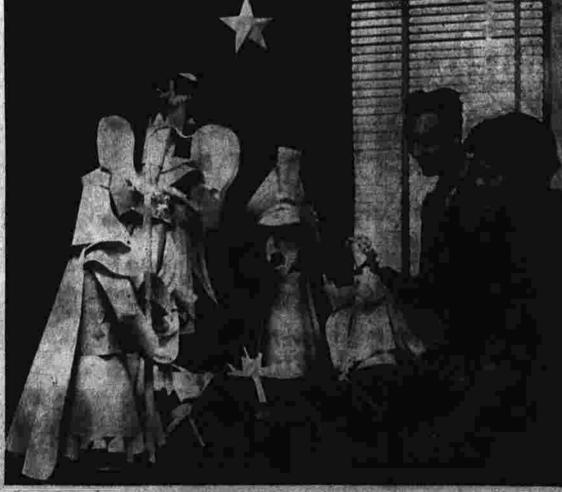

Gift Problem

ol XXV, No. 14

Smoking Issue

Council Topic

nong the important subjects

g Dec. 7 was the issue con-

ning smolding privileges. The commendations proposed to the ncil by the subcommittee on oking privileges were to change smoking area from its present ation just southwest of the eteris to the front of the students.

teria to the front of the sta-t cafeteria; the separation of s and boys; and the suspension smoking passes for a specified e limit as a punishment for se who abuse this privilege. everal questions arose concern-these recommendations and the neil felt it would be best to pre-them to Principal Rogers for alon and further action, before

Friday, December 16

Compiled by Students of Manchester High School

Miss Helen Estes, Faculty Advisor

Merry Christmas!

Surprise Snow Closes School

Demera, William Silles, Douglas
Pearson, Jack Ansaldi, Tom Best,
John Verfaills, Bruce Lavery, Fred
Odell, Jon Hudson, John Manning,
and Fred McCurry. Numeral stars
went to Peter Lafond, Wayne
York, Mike Carvey Herbert
Moher, Neil Wise, Stephen Morrison, Bill Whitesell, Richard Trotter, Bruce Stavens, Richard Giorgetti, and Francia Dixon.

Coach Race presented jayres
soccer numerals to Mario Addabho, Bill Andruot,
Bob Brannick, Dave Carlson, Martin Chmielecki, Dave Carlson, Martin Chmielecki, Dave Carlson, Martin Chmielecki, Dave Carlson, Marwey Duplin, James Fee, Dave Fostar, Peter Gidman, Stan Grayh,
Monahan correlates this study
with "organic architecture" as exmeaning of "organic writing" Mr.
Monahan correlates this study
with "organic architecture" as expressed in the Guggenheim Museum in New York City designed
by Trank Lloyd Wright.
Carolyn McNamars, '62

The angles displayed are corrependicular.

Kathy Vennart, '64

Might Be Motto

Might Be Motto

Might Be Motto

Marge Monahan, The menus were bordered with
pictures of food.

Marge Monahan, '65.

Dissect Fish
made by Mrs. McInerny's classes.

The menus were bordered with
pictures of food.

Marge Monahan, '65.

The students of Mrs. Rossmond Toomey's plane geometry
classes have constructed a bulletin board in room 132 displaying
various angles.

The angles are made of colored
by Mrs. McInerny's Boar
Monahan are endeavoring to accomplishe By delving into some of
Emerson's writings and very much
board in room 132 displaying
various angles.

The angles are made of colored
by Arn and are surrounded by landsand sunsets.

The angles displayed are cormeaning of "organic writing" Mr.
Monahan correlates this study
with "organic architecture" as expressed in the Guggenheim Muples, Interior angles, vertical angles, interior angles, vertical angles,

Do you like Christmas shopping? Do the crewda bother you? Are you having money or traffic problems? These questions were put before members of The High School World. The following is the result of our pre-Christmas poll. Perhaps you, like David Haskell, are a Dec. 24 shopper. This year, as usual, David plans to delay buying almost all of his gifts until the day before Christmas, to avoid the rush of early shoppers.

People, people, and more people are the three greatest hazards in Christmas shopping, according to a certain sophomore girl. As she politely phrases it, "Whenever I reach for something, someone else is always on the other end."

"Yes, you lady, you're blocking the intersection!" Have you ever heard this cry addressed to you? One junior girl experinced this as she vainly tried to make her way to G. Fox Co. parking lot with 25 cents in her long evening of Christmas shopping. Thes. Any Corrity