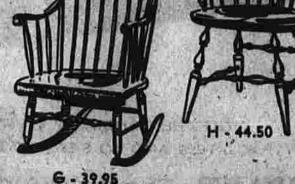

I - 47-inch maple deacon's bench, \$39.95. I - Black decorated child's rocker, \$17.95 K - Black decorated Boston rocker, \$34.95.

E - Nutmeg maple comb-back rocker, \$26.50. F - Dec. black thumb-back chair, \$18.95.

- Dec. black Boston rocker, \$39.95.

- Maple comb-back Windsor chair, \$44.50.

Limited stocks on

some models so choose

tonight. Open till 9.

A - Spearback bench in black, decorated in

B - Reproduction of a deluxe Boston Rocker

in black; handsomely decorated, \$49.50. C - Wood seat Riverton Hitchcock in black

or cherry, stenciled by hand, \$29.95.

D - Ladderback side chair in nutmeg maple with hand woven fiber-rush seat, \$24.50.