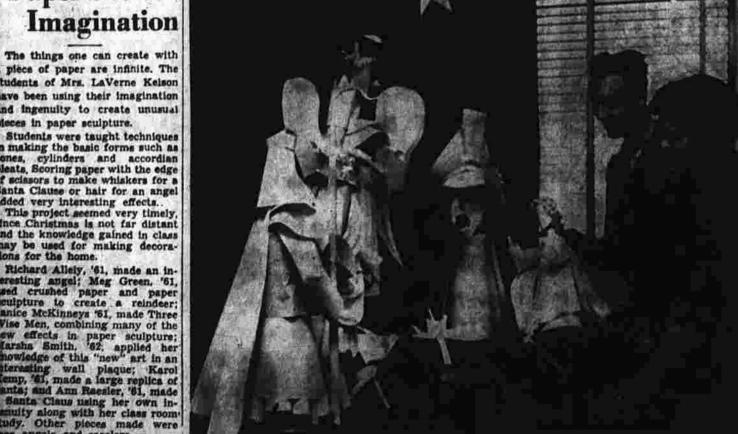

Gift Problem

ol XXV, No. 14

Smoking Issue

Council Topic

nong the important subjects

g Dec. 7 was the issue con-

ning smolding privileges. The commendations proposed to the ncil by the subcommittee on oking privileges were to change smoking area from its present ation just southwest of the eteris to the front of the students.

teria to the front of the sta-t cafeteria; the separation of s and boys; and the suspension smoking passes for a specified e limit as a punishment for se who abuse this privilege. everal questions arose concern-these recommendations and the neil felt it would be best to pre-them to Principal Rogers for alon and further action, before

Friday, December 16

Compiled by Students of Manchester High School

Miss Helen Estes, Faculty Advisor

Merry Christmas!

Surprise Snow Closes School

Demera, William Silles, Douglas
Pearson, Jack Ansaldi, Tom Best,
John Verfaills, Bruce Lavery, Fred
Odell, Jon Hudson, John Manning,
and Fred McCurry. Numeral stars
went to Peter Lafond, Wayne
York, Mike Carvey Herbert
Moher, Neil Wise, Stephen Morrison, Bill Whitesell, Richard Trotter, Bruce Stavens, Richard Giorgetti, and Francia Dixon.

Coach Race presented jayres
soccer numerals to Mario Addabho, Bill Andruot,
Bob Brannick, Dave Carlson, Martin Chmielecki, Dave Carlson, Martin Chmielecki, Dave Carlson, Martin Chmielecki, Dave Carlson, Marwey Duplin, James Fee, Dave Fostar, Peter Gidman, Stan Grayh,
Monahan correlates this study
with "organic architecture" as exmeaning of "organic writing" Mr.
Monahan correlates this study
with "organic architecture" as expressed in the Guggenheim Museum in New York City designed
by Trank Lloyd Wright.
Carolyn McNamars, '62

The angles displayed are corrependicular.

Kathy Vennart, '64

Might Be Motto

Might Be Motto

Might Be Motto

Marge Monahan, The menus were bordered with
pictures of food.

Marge Monahan, '65.

Dissect Fish
made by Mrs. McInerny's classes.

The menus were bordered with
pictures of food.

Marge Monahan, '65.

The students of Mrs. Rossmond Toomey's plane geometry
classes have constructed a bulletin board in room 132 displaying
various angles.

The angles are made of colored
by Mrs. McInerny's Boar
Monahan are endeavoring to accomplishe By delving into some of
Emerson's writings and very much
board in room 132 displaying
various angles.

The angles are made of colored
by Arn and are surrounded by landsand sunsets.

The angles displayed are cormeaning of "organic writing" Mr.
Monahan correlates this study
with "organic architecture" as expressed in the Guggenheim Muples, Interior angles, vertical angles, interior angles, vertical angles,

Do you like Christmas shopping? Do the crewda bother you? Are you having money or traffic problems? These questions were put before members of The High School World. The following is the result of our pre-Christmas poll. Perhaps you, like David Haskell, are a Dec. 24 shopper. This year, as usual, David plans to delay buying almost all of his gifts until the day before Christmas, to avoid the rush of early shoppers.

People, people, and more people are the three greatest hazards in Christmas shopping, according to a certain sophomore girl. As she politely phrases it, "Whenever I reach for something, someone else is always on the other end."

"Yes, you lady, you're blocking the intersection!" Have you ever heard this cry addressed to you? One junior girl experinced this as she vainly tried to make her way to G. Fox Co. parking lot with 25 cents in her long evening of Christmas shopping. Thes. Any Corrity