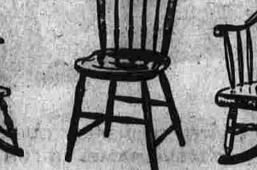

I - 47-inch maple deacon's bench, \$39.95. I - Black decorated child's rocker, \$17.95 K - Black decorated Boston rocker, \$34.95.

E - Nutmeg maple comb-back rocker, \$26.50. F - Dec. black thumb-back chair, \$18.95.

- Dec. black Boston rocker, \$39.95.

- Maple comb-back Windsor chair, \$44.50.

Limited stocks on

some models so choose

tonight. Open till 9.

A - Spearback bench in black, decorated in

B - Reproduction of a deluxe Boston Rocker

in black; handsomely decorated, \$49.50. C - Wood seat Riverton Hitchcock in black

or cherry, stenciled by hand, \$29.95.

D - Ladderback side chair in nutmeg maple with hand woven fiber-rush seat, \$24.50.